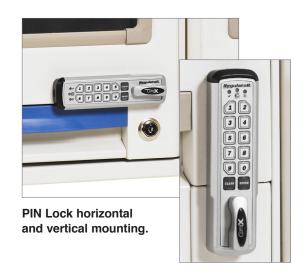

### Starsys® Electronic PIN Lock

The Starsys PIN Lock is available for Starsys units with polymer drawers or Starsys units with hinged doors. This cost-effective security feature allows users to access the contents without worrying about losing or possessing traditional keys. It provides fast and easy access for up to 19 users and 1 supervisor using unique 4-8 digit codes. PIN lock is low maintenance with 5+ years battery life and hassle free with no software or feature programming making it simple to use and easy to maintain.

#### The Starsys PIN lock is available in two versions:

- Self-locking features SlamCam, a spring loaded latch, which allows the user to simply close the cabinet door or drawer and it's locked. The lever must be held open when unlocking until the drawer or door is opened. Once released, the lever returns to the locked position.
- Manual locking allows the user to unlock the unit and open and close drawers/door while the unit remains unlocked. To lock the unit, close the door or set of drawers, then, simply turn the lever to the locked position.