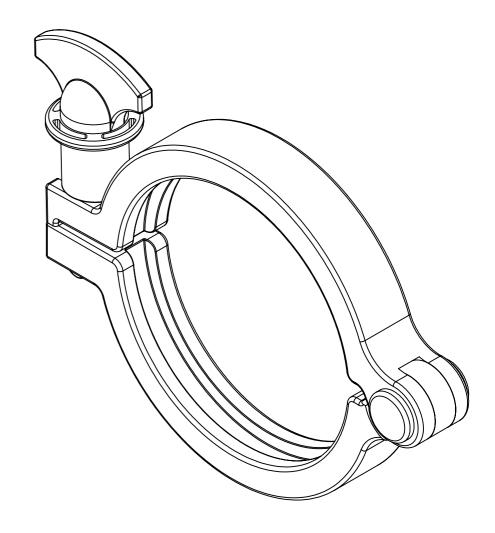

Bio-pure technology Ltd.
7 Falcon court, Parklands business park,
Denmead, Po7 6BZ
Tel. +44 (0) 2392 499000
Fax. +44 (0) 2392 499001
Email. sales@biopuretech.com
Web. www.biopuretech.com

| ITEM                | QTY                         | Y PART ID  |          | MATERIAL                         |         |          | FILE NAME: CLAMP 3 ASSY |  |
|---------------------|-----------------------------|------------|----------|----------------------------------|---------|----------|-------------------------|--|
| UNLESS<br>OTHERWISE |                             |            |          | FINISH: WHITE WT 192             |         |          | TITLE:                  |  |
| STATED<br>DIMENSIC  | ONS<br>- 1.0mm<br>= +/- 1.0 | SIZE<br>A4 | ISSUE: C | MATERIAL: GLASS REINFORCED NYLON |         | D NYLON  | BIO-CLAMP NG300WHT      |  |
| IN mm<br>TOL = +/-  |                             |            |          | DEBUR AND BREAK                  | WEIGHT: | DENSITY: | DWG NO:                 |  |
| DEG                 |                             | SCAL       |          | SHARP EDGES                      |         |          | NG300WHT                |  |