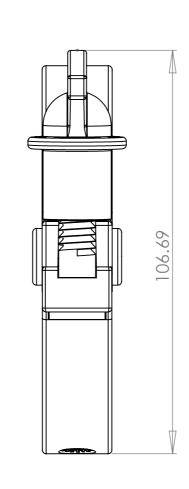

Bio-pure technology Ltd.
7 Falcon court, Parklands business park,
Denmead, Po7 6BZ
Tel. +44 (0) 2392 499000
Fax. +44 (0) 2392 499001
Email. sales@biopuretech.com
Web. www.biopuretech.com

| ITEM                | QTY                         | Y PART ID  |          | MATERIAL                         |         |          | FILE NAME: CLAMP 3 ASSY |  |
|---------------------|-----------------------------|------------|----------|----------------------------------|---------|----------|-------------------------|--|
| UNLESS<br>OTHERWISE |                             |            |          | FINISH: WHITE WT 192             |         |          | TITLE:                  |  |
| STATED<br>DIMENSIC  | ONS<br>- 1.0mm<br>= +/- 1.0 | SIZE<br>A4 | ISSUE: C | MATERIAL: GLASS REINFORCED NYLON |         | D NYLON  | BIO-CLAMP NG300WHT      |  |
| IN mm<br>TOL = +/-  |                             |            |          | DEBUR AND BREAK                  | WEIGHT: | DENSITY: | DWG NO:                 |  |
| DEG                 |                             | SCAL       |          | SHARP EDGES                      |         |          | NG300WHT                |  |