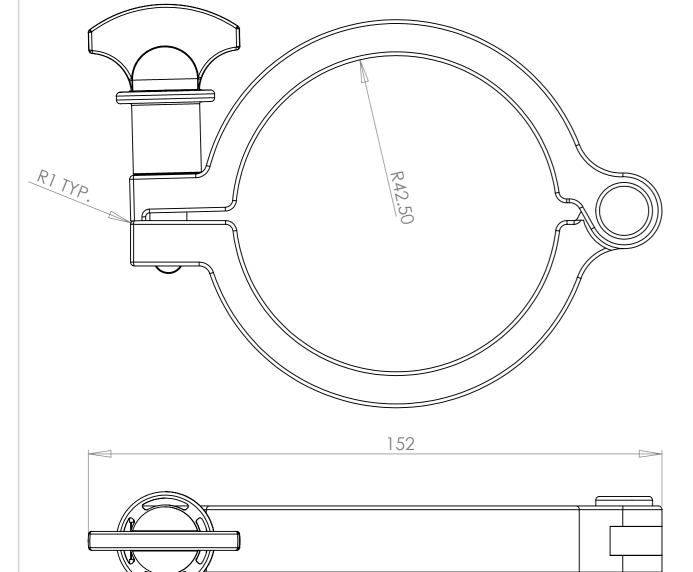

## NOTES:

- NO CONTAMINATION ALLOWED

  MAXIMUM SPLIT LINE FLASH 0.2mm
  INJECTION GATE MARK TO BE TRIMMED FLUSH

UK PAT NO:GB2362428 UK PAT NO:GB2361753 UK PAT NO:GB2352475 USA PAT NO:US6708377 USA PAT NO:US7384078 EUR PAT NO: EP1230505 AUSTRALIAN PAT NO:AU774546 INDIA PAT NO:IN199286

Bio-pure technology Ltd.
7 Falcon court, Parklands business park,
Denmead, Po7 6BZ
Tel. +44 (0) 2392 499000
Fax. +44 (0) 2392 499001
Email. sales@biopuretech.com
Web. www.biopuretech.com

| ITEM                | QTY                         | Y PART ID  |          | MATERIAL                         |         |          | FILE NAME: CLAMP 3 ASSY |  |
|---------------------|-----------------------------|------------|----------|----------------------------------|---------|----------|-------------------------|--|
| UNLESS<br>OTHERWISE |                             |            |          | FINISH: WHITE WT 192             |         |          | TITLE:                  |  |
| STATED<br>DIMENSIC  | ONS<br>- 1.0mm<br>= +/- 1.0 | SIZE<br>A4 | ISSUE: C | MATERIAL: GLASS REINFORCED NYLON |         | D NYLON  | BIO-CLAMP NG300WHT      |  |
| IN mm<br>TOL = +/-  |                             |            |          | DEBUR AND BREAK                  | WEIGHT: | DENSITY: | DWG NO:                 |  |
| DEG                 |                             | SCAL       |          | SHARP EDGES                      |         |          | NG300WHT                |  |