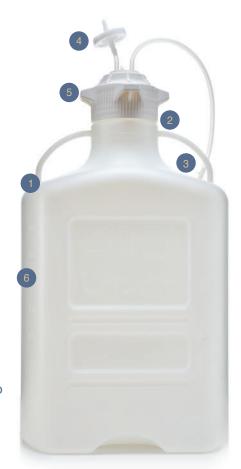

The distinctive rectangular shape saves valuable bench space. Larger handles on top of the container and molded grips in the base provide a full, secure grip to make lifting, handling, and pouring easy. The optional wide neck allows users to reach inside the carboy for easier cleaning. Carboy material and volume are clearly imprinted on the outside of the bottle, along with large, easy to read metric graduation marks which are certified to ±5% accuracy.

ISO 13485

- Novel shape maximizes bench and shelf space with top handles for secure handling
- EZfil® wide-mouth shape for easy filling and cleaning
- Rigid dip tube with notch to allow for easy filling and extraction of media
- 0.2µm Hydrophobic PTFE filters allows for ventilation while prevention media from escaping in the event of a
- VersaCap® technology ensures a closed system without any machining residue or bonding agents
- Carboys available in sizes from 2.5L to 40L