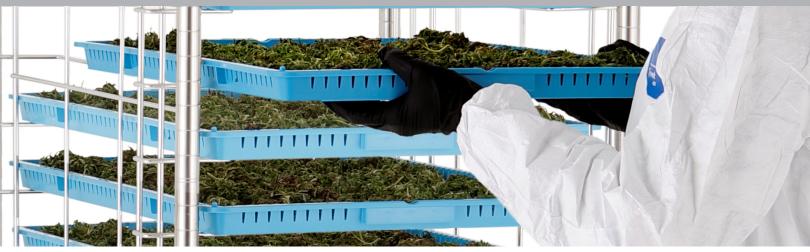

## Metro<sup>®</sup> drying solutions provide maximum density, airflow, and eliminates abrasion.

The Metro Tray Drying Racks in type 304 stainless steel offers superior air flow, mobility, affordability, and corrosion resistance. Easily cleanable, this high density solution stands up to all environments within modern medicinal and recreational cannabis grow facilities. 3" wire spacing allowing the density for processing large amounts of product while providing ample airflow for a consistent uniform dry time. Accommodates up to 20 standard 18"x26" trays.

Accommodates all styles of drying. Hang or tray dry... it's your call.