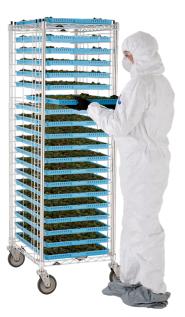

## Metro<sup>®</sup> drying solutions provide maximum density, airflow, and eliminates abrasion.

The Metro Tray Drying Racks in type 304 stainless steel offers superior air flow, mobility, affordability, and corrosion resistance. Easily cleanable, this high density solution stands up to all environments within modern medicinal and recreational cannabis grow facilities. 3" wire spacing allowing the density for processing large amounts of product while providing ample airflow for a consistent uniform dry time. Accommodates up to 20 standard 18"x26" trays.

#### Maximum density & airflow.

Dimensions are for an unloaded cart designed for bottom loading 18"x26" trays. 200 lb. unit weight capacity with up to 30 lbs. per level.

|          |                                      | Dimensions (W x D) |           | Approx.           |
|----------|--------------------------------------|--------------------|-----------|-------------------|
| Cat. No. | Description                          | (in)               | (mm)      | Pkd. Wt.          |
| RE3S     | Stainless Steel Front-Load Tray Rack | 21.75 x 27         | 522 x 685 | 70 lbs. (31.8 kg) |