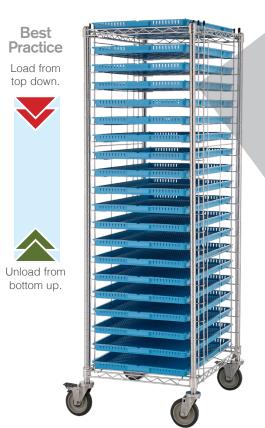

#### Maximum density & airflow.

Dimensions are for an unloaded cart designed for bottom loading 18"x26" trays. 200 lb. unit weight capacity with up to 30 lbs. per level.

|          |                                      | Dimensions (W x D) |           | Approx.           |
|----------|--------------------------------------|--------------------|-----------|-------------------|
| Cat. No. | Description                          | (in)               | (mm)      | Pkd. Wt.          |
| RE3S     | Stainless Steel Front-Load Tray Rack | 21.75 x 27         | 522 x 685 | 70 lbs. (31.8 kg) |

Height 69" with Casters. Weight Load Capacity: 30 lbs. (13.6kg) per level; 200 lbs. (91kg) per rack.

\* Includes utilizing top of rack.

an Ali Group Company