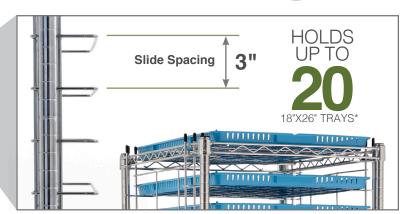

## Metro<sup>®</sup> drying solutions provide maximum density, airflow, and eliminates abrasion.

The Metro Tray Drying Racks in type 304 stainless steel offers superior air flow, mobility, affordability, and corrosion resistance. Easily cleanable, this high density solution stands up to all environments within modern medicinal and recreational cannabis grow facilities. 3" wire spacing allowing the density for processing large amounts of product while providing ample airflow for a consistent uniform dry time. Accommodates up to 20 standard 18"x26" trays.