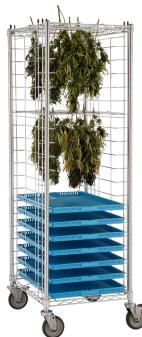

s abrasion.

The Metro Tray Drying Racks in type 304 stainless steel offers superior air flow, mobility, affordability, and corrosion resistance. Easily cleanable, this high density solution stands up to all environments within modern medicinal and recreational cannabis grow facilities. 3" wire spacing allowing the density for processing large amounts of product while providing ample airflow for a consistent uniform dry time. Accommodates up to 20 standard 18"x26" trays.



Accommodates all styles of drying. Hang or tray dry... it's your call.





### A lifetime solution for harsh environments.



Rust-free processing at every level. Stainless steel wire slides withstand all corrosive cleaning agents.

Easy-to-clean rust proof casters keep rolling.
Safe for use in all cleaning machines.





#### Easy to clean.



Resistant to all harsh cleaning agents.

# Safe & tough.



LO9-021
© 2020 InterMetro Industries Corporation, Wilkes-Barre, PA 18705



#### Maximum density & airflow.

Dimensions are for an unloaded cart designed for bottom loading 18"x26" trays. 200 lb. unit weight capacity with up to 30 lbs. per level.

|          |                                      | Dimensions (W x D) |           | Approx.           |
|----------|--------------------------------------|--------------------|-----------|-------------------|
| Cat. No. | Description                          | (in)               | (mm)      | Pkd. Wt.          |
| RE3S     | Stainless Steel Front-Load Tray Rack | 21.75 x 27         | 522 x 685 | 70 lbs. (31.8 kg) |

Height 69" with Casters. Weight Load Capacit