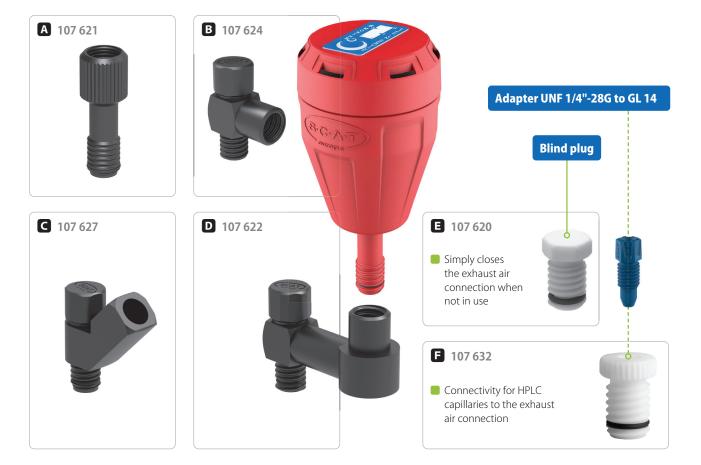

## Space problems? Offset adapter!

Space problem in the lab or on small Safety Waste Caps? Not an issue – attach the exhaust air filter to the waste containers in any position. Practical, space-saving and flexible. With the extension (a), you can create more freedom of movement when attaching tubes. The adapters (a) (c) can be combined with each other.

## Usage with other systems!

You are already using a system e.g. from VICI or Phenomenex? This adapter allows you to use SCAT exhaust filters.

| Fig. | Part No. | Description                                                                                                                   | Thread 1  | Thread 2            | Material |
|------|----------|-------------------------------------------------------------------------------------------------------------------------------|-----------|---------------------|----------|
| А    | 107 621  | Offset adapter, extension for exhaust filter, GL 14 (f) to GL 14 (m)                                                          | GL 14 (f) | GL 14 (m)           | PE-HD-EL |
| В    | 107 624  | Offset adapter 90°, for exhaust filter, GL 14 (f) to GL14 (m)                                                                 | GL 14 (f) | GL 14 (m)           | PE-HD-EL |
| C    | 107 627  | Offset adapter 45°, for exhaust filter, GL 14 (f) to GL14 (m)                                                                 | GL 14 (f) | GL 14 (m)           | PE-HD-EL |
| D    | 107 622  | Offset adapter 90°, long, for exhaust filter, GL 14 (f) to GL 14 (m)                                                          | GL 14 (f) | GL 14 (m)           | PE-HD-EL |
| 8    | 107 620  | Blind plug for the exhaust filter connection                                                                                  | GL 14 (m) | -                   | PTFE     |
| 8    | 107 632  | Adapter capillary connection to exhaust filter connection                                                                     | GL 14 (m) | UNF 1/4"<br>28G (f) | PTFE     |
| G    | 108 181  | Exhaust filter adapter, suitable for connecting a SCAT exhaust filter on a Waste Cap of third party manufacturers (e.g. Vici) | GL 14 (f) | UNF 1/4"<br>28G (m) | PE-HD    |