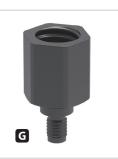

## Usage with other systems!

You are already using a system e.g. from VICI or Phenomenex? This adapter allows you to use SCAT exhaust filters.

| Fig. | Part No. | Description                                                                                                                   | Thread 1  | Thread 2            | Material |
|------|----------|-------------------------------------------------------------------------------------------------------------------------------|-----------|---------------------|----------|
| А    | 107 621  | Offset adapter, extension for exhaust filter, GL 14 (f) to GL 14 (m)                                                          | GL 14 (f) | GL 14 (m)           | PE-HD-EL |
| В    | 107 624  | Offset adapter 90°, for exhaust filter, GL 14 (f) to GL14 (m)                                                                 | GL 14 (f) | GL 14 (m)           | PE-HD-EL |
| C    | 107 627  | Offset adapter 45°, for exhaust filter, GL 14 (f) to GL14 (m)                                                                 | GL 14 (f) | GL 14 (m)           | PE-HD-EL |
| D    | 107 622  | Offset adapter 90°, long, for exhaust filter, GL 14 (f) to GL 14 (m)                                                          | GL 14 (f) | GL 14 (m)           | PE-HD-EL |
| 8    | 107 620  | Blind plug for the exhaust filter connection                                                                                  | GL 14 (m) | -                   | PTFE     |
| 8    | 107 632  | Adapter capillary connection to exhaust filter connection                                                                     | GL 14 (m) | UNF 1/4"<br>28G (f) | PTFE     |
| G    | 108 181  | Exhaust filter adapter, suitable for connecting a SCAT exhaust filter on a Waste Cap of third party manufacturers (e.g. Vici) | GL 14 (f) | UNF 1/4"<br>28G (m) | PE-HD    |