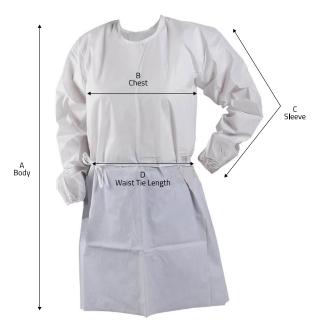

#### **Construction Details:**

Full coverage, elastic wrist and strong, stress-resistant serged seams.

| Styles/Sizes |      |
|--------------|------|
| Part No.     | Size |
| GN-22524-3   | Univ |

Full coverage, elastic wrist, banded ties at neck and waist. white. 50/case

Full coverage, elastic wrist, banded collar, tie waist closure, yellow, 100/case

| BarrierTech® Gowns | Size  | Size Code | Body (A) | Chest (B) | Sleeve (C) | Waist Tie Length (D) | Neck Tie Length (E) |
|--------------------|-------|-----------|----------|-----------|------------|----------------------|---------------------|
|                    | Univ. | -3        | 45"      | 27"       | 23"        | 29 ½"                | 11"                 |
| GenPro® Gowns      | Size  | Size Code | Body (A) | Chest (B) | Sleeve (C) | Waist Tie Length (D) | Neck Tie Length (E) |
|                    | Univ. | -3        | 45"      | 27"       | 23"        | 29½"                 | 11"                 |
|                    | XL    | -4        | 47¼"     | 30"       | 24¾"       | 29½"                 | 11"                 |