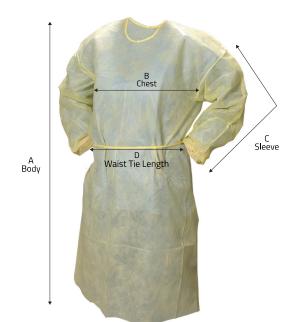

#### **Construction Details:**

Elastic wrist and strong, stress-resistant serged seams.

| Styles/Sizes |       |
|--------------|-------|
| Part No.     | Size  |
| GN-13525-3   | Univ. |
| GN-13525-4   | XL    |

Full coverage, elastic wrist, banded collar, tie waist closure, yellow, 100/case

| BarrierTech® Gowns | Size  | Size Code | Body (A) | Chest (B) | Sleeve (C) | Waist Tie Length (D) | Neck Tie Length (E) |
|--------------------|-------|-----------|----------|-----------|------------|----------------------|---------------------|
|                    | Univ. | -3        | 45"      | 27"       | 23"        | 29 ½"                | 11"                 |
| GenPro® Gowns      | Size  | Size Code | Body (A) | Chest (B) | Sleeve (C) | Waist Tie Length (D) | Neck Tie Length (E) |
|                    | Univ. | -3        | 45"      | 27"       | 23"        | 29½"                 | 11"                 |
|                    | XL    | -4        | 47¼"     | 30"       | 24¾"       | 29½"                 | 11"                 |