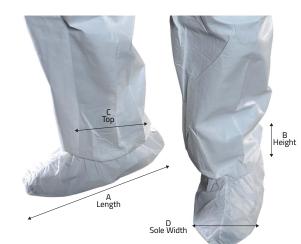

Anti-skid, serged seams, 100 pair/case

| MaxGrip <sup>®</sup> Shoe Covers | Size  | Length (A) | Height (B) | Top Relaxed (C) | Top Stretched (C) | Sole Width (D) |
|----------------------------------|-------|------------|------------|-----------------|-------------------|----------------|
|                                  | s     | 9 ½"       | 5″         | 3 ¾″            | 7 ½"              | 4 ¼"           |
|                                  | М     | 10 ½"      | 5″         | 4″              | 8 ¼″              | 4 ¼"           |
|                                  | L     | 12 ¼″      | 5″         | 4 ¼"            | 9 ¼"              | 4 ½"           |
|                                  | Univ. | 13 ½"      | 5″         | 4 ½"            | 11″               | 4 ½"           |
|                                  | XL    | 15″        | 5 %"       | 5″              | 11 ¾″             | 4 %"           |