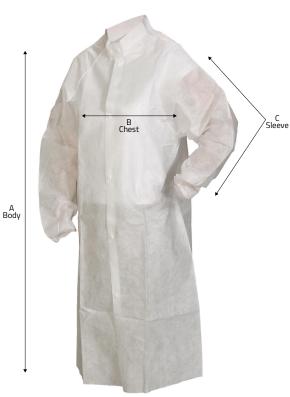

Raglan sleeves, elastic wrist, snap collar, snap close, serged seams, white, 25/case

| NuTech <sup>®</sup> Frocks | Size  | Size Code | Body (A) | Chest (B) | Sleeve (C) |
|----------------------------|-------|-----------|----------|-----------|------------|
|                            | S/M   | -2        | 42 ½"    | 22 ¾"     | 34 ½"      |
|                            | L/XL  | -4        | 46″      | 24 ¾″     | 36 ½"      |
|                            | 2X/3X | -6        | 51 ½"    | 29″       | 40″        |
|                            | 4X/5X | -8        | 53 ¼″    | 30″       | 42″        |