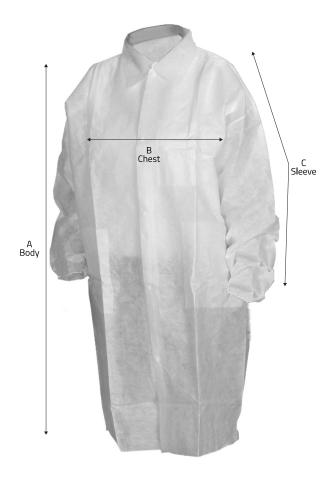

Tapered collar, elastic wrist, 3 pockets, snap close,

| NuTech <sup>®</sup> Lab Coats | Size  | Size Code | Body (A) | Chest (B) | Sleeve (C) |
|-------------------------------|-------|-----------|----------|-----------|------------|
|                               | S/M   | -2        | 39 ½"    | 25 ¼"     | 30 ¼"      |
|                               | L/XL  | -4        | 42 ¾"    | 27 ¾"     | 33"        |
|                               | 2X/3X | -6        | 44 ½"    | 30 ¾"     | 38 ¼"      |
|                               | 4X/5X | -8        | 47 ½"    | 33"       | 42 ½"      |