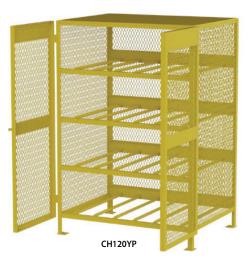

## **Model CH**

Horizontal propane tank cabinet

#### **Product Features:**

- Lockable mesh door(s) with slide bolt hasp (padlock not included)
- All welded ready to use, meets OSHA 1910
- 13-gauge flattened mesh sides
- 14-gauge solid top
- 1-1/2" x 3/16" thick corner angles
- Foot pads with pre-drilled holes
- Safety signage in large red letters
- Smooth 1" tube support rails protect cylinders from damage
- Powder coated safety yellow

| Description<br>(WxDxH inches) | Model<br>Number | Max #<br>Horizontal<br>Cylinders | Weight<br>(lbs.) |
|-------------------------------|-----------------|----------------------------------|------------------|
| 33x40x40                      | CH040YP         | 4                                | 170              |
| 33x40x71                      | CH080YP         | 8                                | 280              |
| 50x40x71                      | CH120YP         | 12                               | 384              |