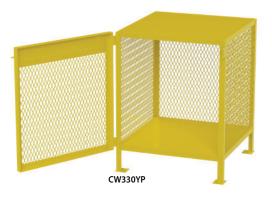

## **Model CW**

Vertical propane tank cabinet

#### **Product Features:**

- Lockable mesh door(s) with slide bolt hasp (padlock not included)
- All welded ready to use, meets OSHA 1910
- 13-gauge flattened mesh sides
- 14-gauge solid top
- 1-1/2" x 3/16" thick corner angles
- Foot pads with pre-drilled holes
- Safety signage in large red letters
- 14-gauge steel shelve(s)
- Powder coated safety yellow

| Description<br>(WxDxH inches) | Model<br>Number | Max #<br>Vertical<br>Cylinders | Weight<br>(lbs.) |
|-------------------------------|-----------------|--------------------------------|------------------|
| 33x22x40                      | CW130YP         | 2                              | 130              |
| 33x34x40                      | CW330YP         | 4                              | 160              |