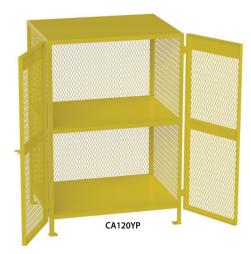

## **Model CA**

Vertical propane tank cabinet

### **Product Features:**

- Lockable mesh door(s) with slide bolt hasp (padlock not included)
- All welded ready to use, meets OSHA 1910
- 13-gauge flattened mesh sides
- 14-gauge solid top
- 1-1/2" x 3/16" thick corner angles
- Foot pads with pre-drilled holes
- Safety signage in large red letters
- 14-gauge steel shelve(s)
- Powder coated safety yellow

| Description<br>(WxDxH inches) | Model<br>Number | Max #<br>Vertical<br>Cylinders | Weight<br>(lbs.) |
|-------------------------------|-----------------|--------------------------------|------------------|
| 33x40x40                      | CA040YP         | 4-6                            | 180              |
| 33x40x71                      | CA080YP         | 8-12                           | 290              |
| 50x40x71                      | CA120YP         | 12-18                          | 414              |