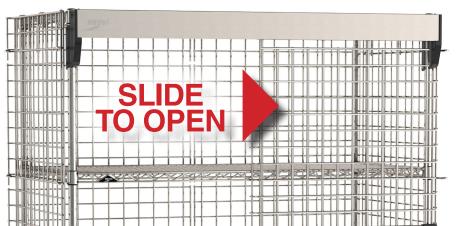

## Keep your aisles open and access unobstructed with sliding door security.

**Metro SlideSecure Space Saving Doors** provide the same level of protection as traditional security units with the space saving convenience of our sliding door system. Choose sliding security in either high traffic or crammed areas. Plus, Metro's exclusive sliding door system can also be integrated into our high-density track systems.

Easier Access without doors obstructing each other.

Super Erecta® Security with **SlideSecure** Doors in Metroseal Green Finish

MetroMax® Q Security with **SlideSecure** Doors

Super Erecta® Security with **SlideSecure** Doors in Stainless Steel Finish