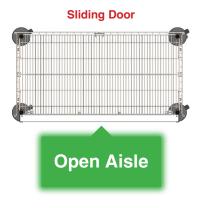

## Keep your aisles open and access unobstructed with sliding door security.

**Metro SlideSecure Space Saving Doors** provide the same level of protection as traditional security units with the space saving convenience of our sliding door system. Choose sliding security in either high traffic or crammed areas. Plus, Metro's exclusive sliding door system can also be integrated into our high-density track systems.