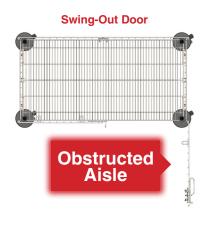

## Keep your aisles open and access unobstructed with sliding door security.

**Metro SlideSecure Space Saving Doors** provide the same level of protection as traditional security units with the space saving convenience of our sliding door system. Choose sliding security in either high traffic or crammed areas. Plus, Metro's exclusive sliding door system can also be integrated into our high-density track systems.