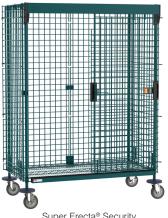

## Be proactive with your security.

Available in 4 finishes: Super Erecta® style Metroseal green, chrome or stainless steel; MetroMax® Q style in taupe epoxy.

LO4-238
© 2024 InterMetro Industries Corporation, Wilkes-Barre, PA 18705