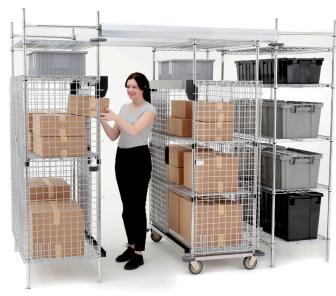

## Secure valuables even in track applications.

## Metro exclusive!

Security units can be added to our high-density track shelving in both Super Erecta® and MetroMax® Q shelving styles.

Compatible with Super Erecta® style only. EZ-ADD shelves available in chrome and Metroseal green finishes.