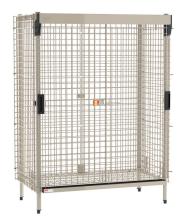

## Be proactive with your security.

Available in 4 finishes: Super Erecta® style Metroseal green, chrome or stainless steel; MetroMax® Q style in taupe epoxy.

LO4-238
© 2024 InterMetro Industries Corporation, Wilkes-Barre, PA 18705