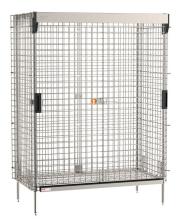

## Be proactive with your security.

Available in 4 finishes: Super Erecta® style Metroseal green, chrome or stainless steel; MetroMax® Q style in taupe epoxy.

LO4-238
© 2024 InterMetro Industries Corporation, Wilkes-Barre, PA 18705