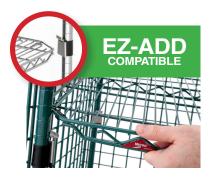

## Metro exclusive!

Security units can be added to our high-density track shelving in both Super Erecta® and MetroMax® Q shelving styles.

Compatible with Super Erecta® style only. EZ-ADD shelves available in chrome and Metroseal green finishes.