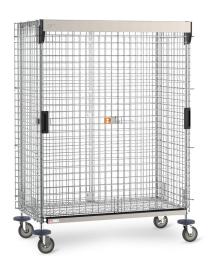

## Keep your aisles open and access unobstructed with sliding door security.

**Metro SlideSecure Space Saving Doors** provide the same level of protection as traditional security units with the space saving convenience of our sliding door system. Choose sliding security in either high traffic or crammed areas. Plus, Metro's exclusive sliding door system can also be integrated into our high-density track systems.











Easier Access without doors obstructing each other.



Super Erecta® Security with **SlideSecure** Doors in Metroseal Green Finish



MetroMax® Q Security with **SlideSecure** Doors



Super Erecta® Security with **SlideSecure** Doors in Stainless Steel Finish

## Be proactive with your security.

## Secure valuables even in track applications.

## Metro exclusive!

Security units can be added to our high-density track shelving in both Super Erecta® and MetroMax® Q shelving styles.







Compatible with Super Erecta® style only. EZ-ADD shelves available in chrome and Metroseal green finishes.



Available in 4 finishes: Super Erecta® style Metroseal green, chrome or stainless steel; MetroMax® Q style in taupe epoxy.



LO4-238
© 2024 InterMetro Industries Corporation, Wilkes-Bar