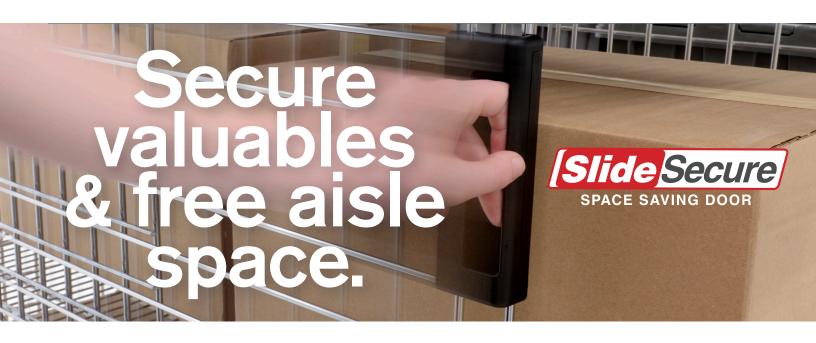

## Keep your aisles open and access unobstructed with sliding door security.

**Metro SlideSecure Space Saving Doors** provide the same level of protection as traditional security units with the space saving convenience of our sliding door system. Choose sliding security in either high traffic or crammed areas. Plus, Metro's exclusive sliding door system can also be integrated into our high-density track systems.