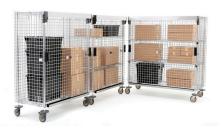

## Secure valuables even in track applications.

## Metro exclusive!

Security units can be added to our high-density track shelving in both Super Erecta® and MetroMax® Q shelving styles.

Compatible with Super Erecta® style only. EZ-ADD shelves available in chrome and Metroseal green finishes.