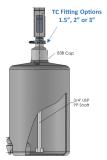

#### Electric:

- Model: WMP-CBM-90W-QDP-1-2.5
- 90Watt AC motor with VFD, quick disconnect pin on shaft, seal and 83B cap for carboy.
  Accessories include stand, VFD package, carboy, disposable seal assembly, shaft and impeller

#### **Electric:**

- Model: WMP-CBM-50W-83B-1-2.5, or Model: WMP-CBM-200W-83B-1-2.5
- 110VAC input to 50 or 200 watt motors with built in speed control and integrated 83B cap complete with USPVI Rulon seal system. Accessories include carboy, disposable seal assembly, shaft and impeller

#### **Air - Intrinsically Safe:**

- Model: WMP-CBM-0.3HPA-83B-1-2.5
- Similar to 50 and 200 watt designs, however this option includes a 245watt SS air motor and integrated 83B cap complete with USPVI Rulon seal system. Accessories include Filter/ Regulator for speed control, carboy, disposable seal assembly, shaft and impeller (316LSS, or USPVI PP)