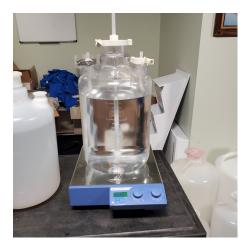

### Bioprocess Mixing & Blending

Carboy mixers are a powerful tool for those in biotech and pharmaceutical industries. They are designed to efficiently mix and blend liquids for tasks like cell culturing, buffer prep, and media preparation. These mixers come ready to use with a standard connection and sanitary seal, and can be customized to fit specific needs.

### **Magnetic Drive top Entry:**

- Model: WMP-MSM1024
- Magnetic carboy mixer, all poly design, single or continuous use for various cap options
- Magnetic stirrer drive optional

Custom Mixing Solutions Available!