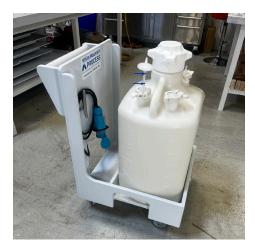

#### Electric:

- Model: WMP-CBM-90W-QDP-1-2.5
- 90Watt AC motor with VFD, quick disconnect pin on shaft, seal and 83B cap for carboy.
  Accessories include stand, VFD package, carboy, disposable seal assembly, shaft and impeller

#### **Electric:**

- Model: WMP-CBM-50W-83B-1-2.5, or Model: WMP-CBM-200W-83B-1-2.5
- 110VAC input to 50 or 200 watt motors with built in speed control and integrated 83B cap complete with USPVI Rulon seal system. Accessories include carboy, disposable seal assembly, shaft and impeller