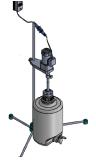

#### Electric:

- Model: WMP-CBM-90W-QDP-1-2.5
- 90Watt AC motor with VFD, quick disconnect pin on shaft, seal and 83B cap for carboy.
  Accessories include stand, VFD package, carboy, disposable seal assembly, shaft and impeller

#### **Electric:**

- Model: WMP-CBM-50W-83B-1-2.5, or Model: WMP-CBM-200W-83B-1-2.5
- 110VAC input to 50 or 200 watt motors with built in speed control and integrated 83B cap complete with USPVI Rulon seal system. Accessories include carboy, disposable seal assembly, shaft and impeller

#### **Air - Intrinsically Safe:**

- Model: WMP-CBM-0.3HPA-83B-1-2.5
- Similar to 50 and 200 watt designs, however this option includes a 245watt SS air motor and integrated 83B cap complete with USPVI Rulon seal system. Accessories include Filter/ Regulator for speed control, carboy, disposable seal assembly, shaft and impeller (316LSS, or USPVI PP)