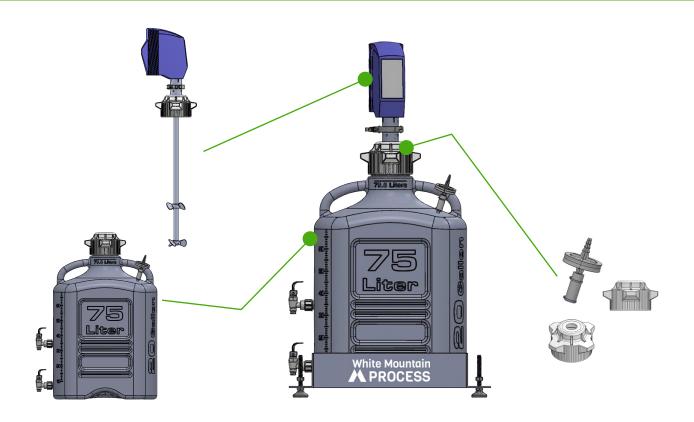

#### Electric:

- Model: WMP-CBM-90W-QDP-1-2.5
- 90Watt AC motor with VFD, quick disconnect pin on shaft, seal and 83B cap for carboy.
  Accessories include stand, VFD package, carboy, disposable seal assembly, shaft and impeller

#### **Electric:**

- Model: WMP-CBM-50W-83B-1-2.5, or Model: WMP-CBM-200W-83B-1-2.5
- 110VAC input to 50 or 200 watt motors with built in speed control and integrated 83B cap complete with USPVI Rulon seal system. Accessories include carboy, disposable seal assembly, shaft and impeller

#### **Air - Intrinsically Safe:**

- Model: WMP-CBM-0.3HPA-83B-1-2.5
- Similar to 50 and 200 watt designs, however this option includes a 245watt SS air motor and integrated 83B cap complete with USPVI Rulon seal system. Accessories include Filter/ Regulator for speed control, carboy, disposable seal assembly, shaft and impeller (316LSS, or USPVI PP)

### **Magnetic Drive top Entry:**

- Model: WMP-MSM1024
- Magnetic carboy mixer, all poly design, single or continuous use for various cap options
- Magnetic stirrer drive optional

Custom Mixing Solutions Available!