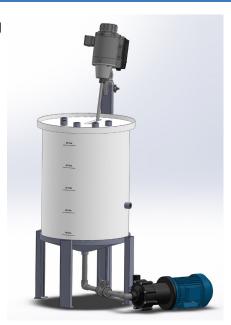

Shown = 50gal HDPE tank, with C clamp mixer, ball valve, and pump, fittings to suit

| Volume   | Mixer                | Valve DIA | Dimensions | Mixer HP   |
|----------|----------------------|-----------|------------|------------|
| 25-50gal | Direct Drive         | 1"        | 18 x 48"   | 1/2HP      |
| 100gal   | Direct Drive         | 1.5"      | 24 x 60"   | 1HP        |
| 200gal   | Direct or Gear Drive | 2"        | 24 x 70"   | 1 or 1/4HP |
| 500gal   | Gear Drive           | 3"        | 30 x 78"   | 1HP        |
| 1000gal  | Gear Drive           | 3"        | 36 x 82"   | 3HP        |