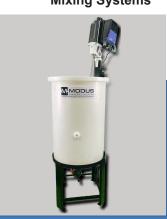

# Mixing + Blending MIXING TANKS - Built to your specs!

**Industrial Blending Systems** 

#### Typical Mixing Applications = pH adjust / salt dissolving / beverage blending

Fabricated in plastic (HDPE+PP), and Stainless Steel (304, 316ss)

- Industrial duty HDPE tank, with mixer, outlet valve, and pump
- Customize with instruments, pumps, and controls to your specs
- Mixer in electric TEFC with pre wired speed controller available, XP electric motor and air operated motor optional
- Any fittings welded to tank available, NPT, ANSI Flanges, Tri Clamp fittings, manual and automated valves Accessories and automation available including instruments, vent filter, valves for top head, sample valve, automated valves and PLC controls
- Volumes of 10gal to 1000gal with C Clamp mixer, larger systems with bridge or ANSI flange mount