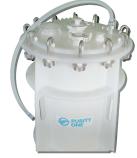

Shown = 50gal HDPE tank, with C clamp mixer, ball valve, and pump, fittings to suit

| Volume   | Mixer                | Valve DIA | Dimensions | Mixer HP   |
|----------|----------------------|-----------|------------|------------|
| 25-50gal | Direct Drive         | 1"        | 18 x 48"   | 1/2HP      |
| 100gal   | Direct Drive         | 1.5"      | 24 x 60"   | 1HP        |
| 200gal   | Direct or Gear Drive | 2"        | 24 x 70"   | 1 or 1/4HP |
| 500gal   | Gear Drive           | 3"        | 30 x 78"   | 1HP        |
| 1000gal  | Gear Drive           | 3"        | 36 x 82"   | 3HP        |