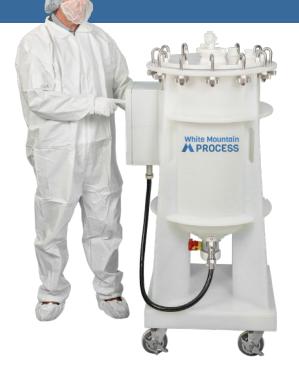

## **USP VI PP POLYPROPYLENE MIXING TANK**

Non Metallic Mixing Tank with Bottom Mount Magmixer

Biopharma ready, with Gold "GMP" document package

.

- Low level mixing with USP VI PP magmixer on bottom cone
- Flush mount ball valve, and radial diaphragm valve optional
- Magmixer (sealless) with unique umbilical mount, variable speed control, and closed loop tachometer control
- Accessories and automation available including spray balls, riboflavin testing, instruments, vent filter, valves for top head, sample valve, automated valves and PLC controls
- Volumes of 5 Liters to 1000 Liters + standard, larger volumes also optional
- Non-metallic design utilizing high purity USP VI PP materials and no metallic components

# **Options Available:**

- Instruments + Load Cells
- Controls + Automation
- Outlet Pump
- Vent Filter
- Spray Ball or Running Nozzle
- Ribo CIP Testing + Rotating
- Top Entry Mixer For High Solids + High Viscosity Mixing
- Single-Use Mixing Systems (Bag Mixers) + Solutions
- Sample Valve
- Sight Port + Sight Light
- Casters + Push Handle or Fork Channels