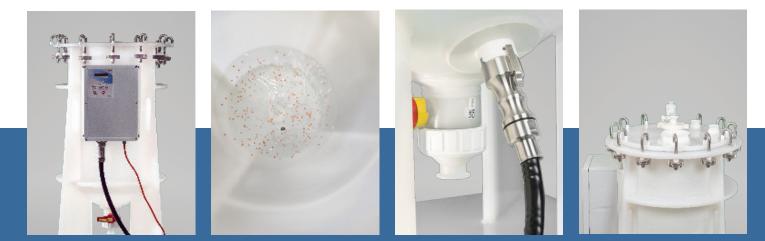

## **USP VI PP POLYPROPYLENE MIXING TANK**

Non Metallic Mixing Tank with Bottom Mount Magmixer

Biopharma ready, with Gold "GMP" document package

.

- Low level mixing with USP VI PP magmixer on bottom cone
- Flush mount ball valve, and radial diaphragm valve optional
- Magmixer (sealless) with unique umbilical mount, variable speed control, and closed loop tachometer control
- Accessories and automation available including spray balls, riboflavin testing, instruments, vent filter, valves for top head, sample valve, automated valves and PLC controls
- Volumes of 5 Liters to 1000 Liters + standard, larger volumes also optional
- Non-metallic design utilizing high purity USP VI PP materials and no metallic components

# **Options Available:**

- Instruments + Load Cells
- Controls + Automation
- Outlet Pump
- Vent Filter
- Spray Ball or Running Nozzle
- Ribo CIP Testing + Rotating
- Top Entry Mixer For High Solids + High Viscosity Mixing
- Single-Use Mixing Systems (Bag Mixers) + Solutions
- Sample Valve
- Sight Port + Sight Light
- Casters + Push Handle or Fork Channels

### Mixer Speed Controller | Easy Mixer Install + Disconnect Mixing Speed Range from 50 - 490 RPM | Mixing During Full Draw Down

Scan here to review CFD Data

Optional: VersaFlow Pump and tubing available for outlet flow, diaphragm and peristaltic.