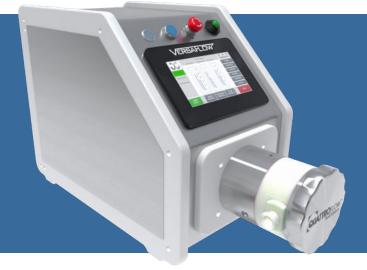

#### Powerful brushless DC gear motor for robust blending and accurate RPM display.

(508) 680 - 3765 sales@wmprocess.com www.wmprocess.com

### Mixer Speed Controller | Easy Mixer Install + Disconnect Mixing Speed Range from 50 - 490 RPM | Mixing During Full Draw Down

Scan here to review CFD Data

Optional: VersaFlow Pump and tubing available for outlet flow, diaphragm and peristaltic.